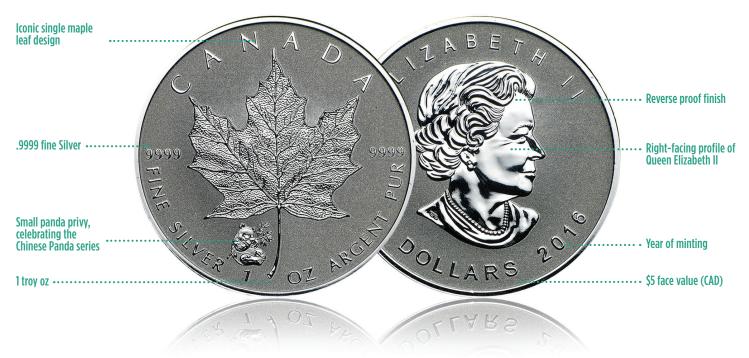

## 2016 1 oz Silver Maple Leaf (Panda Privy)

Since their release in 1988, Silver Maple Leafs have seen worldwide popularity. Their high Silver content and beautiful, classic design made them an instant hit and they have seen continued success ever since.

In 2016, this iconic design gains added appeal with the addition of a panda privy mark, celebrating the ever-popular Chinese Panda series. This special release also features a reverse proof finish, with a frosted background and mirrored devices (such as the queen's image), giving it added beauty and collectibility.

## HIGHLIGHTS

- The Silver Maple Leafs feature one of the most iconic and recognizable coin designs.
- Unique panda privy mark adds collectible appeal to the quality bullion coin.
- Each coin contains 1 oz of .9999 fine Silver.
- This classic Canadian icon is just as popular around the world.

## **SPECIFICATIONS**

**ACTUAL SILVER WEIGHT:** 1 troy oz

PURITY: .9999 fine Silver

**YEAR:** 2016

FACE VALUE: \$50 (CAD)

**DIAMETER: 38 mm** 

THICKNESS: 3.29 mm

**PRODUCT ID:** 95029