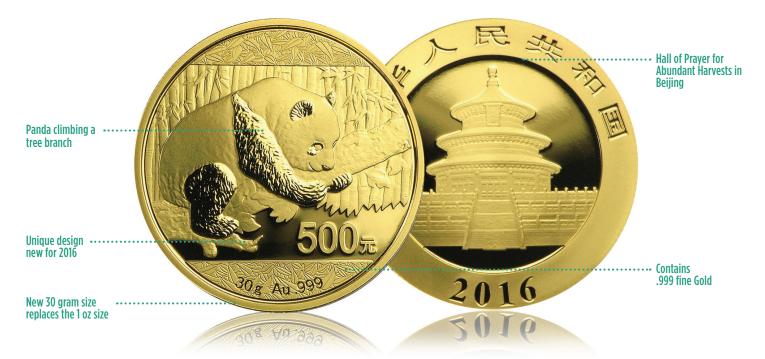

## 2016 30 gram Gold Chinese Panda

The Chinese Panda coins are treasured collectibles around the world for their yearly changing designs that always depict the popular and beloved panda. These desirable coins contain .999 fine Gold, adding intrinsic value beyond their collectible appeal.

Beginning in 2016, the Chinese Panda series will come in standardized weights to match the metric system. This means the 1 oz Chinese Panda coins will be replaced with 30 gram coins. This change matches how the majority of the world weighs and trades Gold and means the 2016 issues are sure to be even more highly collected.

## HIGHLIGHTS

- The panda is an animal that is loved around the world.
- Each coin contains 30 grams of .999 fine Gold.
- Yearly changing designs add great collectibility to the series.
- Brilliant Uncirculated finish provides elegant beauty.

## SPECIFICATIONS

- ACTUAL GOLD WEIGHT: 30 grams
- PURITY: .999 fine Gold
- MANUFACTURER: China Gold Coin Corp.
- DIAMETER: 32 mm
- **PRODUCT ID:** 92372