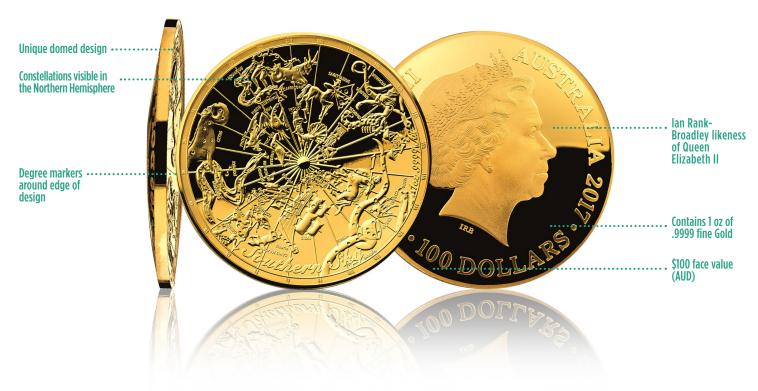

## 2017 Australia 1 oz Proof Gold Domed Northern Sky

In 2012, the Royal Australian Mint introduced their domed Silver coin series featuring constellations visible from the Southern Hemisphere. Following their popularity, the mint released a two-coin Gold Celestial Dome series. This is the second release and celebrates the Northern Hemisphere's beautiful skies.

This large Gold coin, with a 38.51 mm diameter, not only shows numerous northern constellations, but it exhibits them in high-quality detail. The domed shape of the coin adds further beauty, as the constellations appear as they do in the night sky.

## **HIGHLIGHTS**

- Domed design makes constellations appear as they are in the sky.
- Contains .9999 fine Gold.
- Final coin in the Gold Celestial Dome series from the Royal Australian Mint.
- Comes in a display box with certificate of authenticity.

## **SPECIFICATIONS**

**ACTUAL GOLD WEIGHT:** 1 troy oz

PURITY: .9999 fine Gold

**MANUFACTURER:** Royal Australian Mint

**FACE VALUE: \$100** 

**DIAMETER:** 38.51 mm

**PRODUCT ID: 152447** 