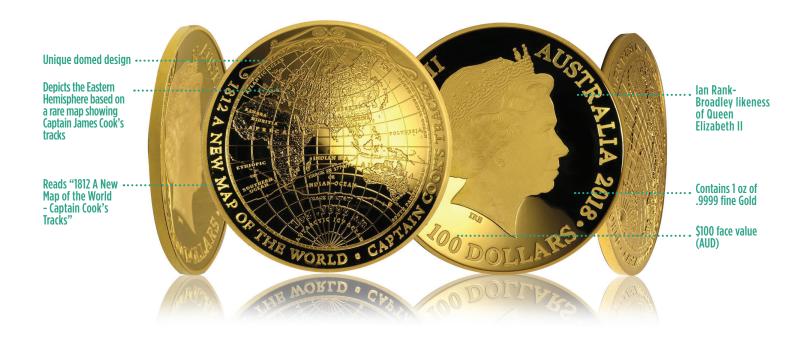

## 2018 Australia 1 oz Proof Gold Domed Map of the World

In 2012, the Royal Australian Mint introduced their first domed coins, which saw wild success with collectors. Now they have introduced the first in the 2018 Gold Domed Series, with this release celebrating a rare map showing Captain James Cook's tracks and his discoveries.

This large Gold coin, with a 38.51 mm diameter, shows the familiar Eastern Hemisphere in high-quality detail. The domed shape of the coin adds further beauty, as the map appears as as it does on a physical round globe.

## **HIGHLIGHTS**

- Domed design makes the map appear as it does on a globe.
- Contains .9999 fine Gold.
- First coin release in the 2018 Gold Domed Series from the Royal Australian Mint.
- Comes in a display box with certificate of authenticity.

## **SPECIFICATIONS**

**ACTUAL GOLD WEIGHT:** 1 troy oz

PURITY: .9999 fine Gold

**MANUFACTURER:** Royal Australian Mint

FACE VALUE: \$100

**DIAMETER:** 38.51 mm

**PRODUCT ID:** 161392